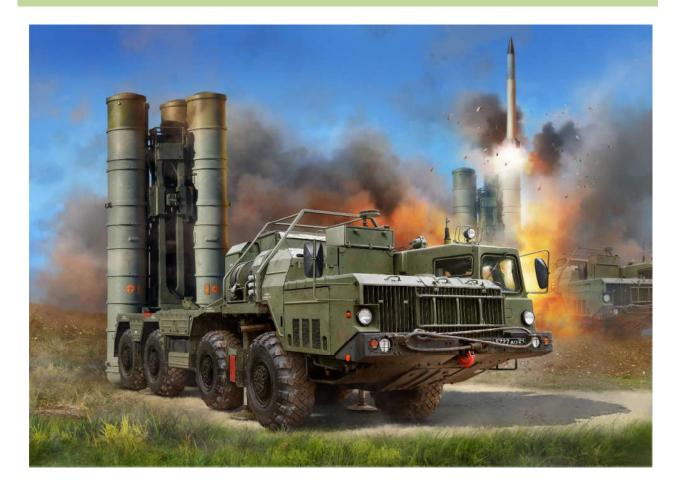

# 5068 S-400 "Triumf" AA Missile System SA-21 Growler

VOLUME: 0,058 cbm STD QTY: 10 pcs/ctn

#### BARCODE: 4600327050687

The S-400 (NATO code SA-21 Growler) is a Russian anti-aircraft and anti-missile system in service since 2007.

It is mounted on special vehicles with cross country ability. The S-400 has been exported to China, Turkey, India, Belarus, with more countries in negotiation.

Kit consists of 116 parts Decals for 3 Russian units included Tires made of flexible plastic Model length: 31,5 cm