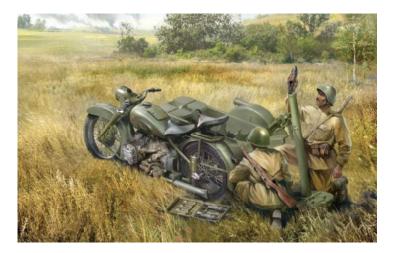

### 3651 Soviet Motorcycle M-72 with 82mm Mortar

1/35

VOLUME: 0,039 cbm STD QTY: 20 pcs/ctn

BOX SIZE: 258x162x38 mm

BARCODE: 4600327036513

Included are 2 soldiers and one sidecar motorcycle with mortar and ammunition.

Kit consists of 121 parts

**Re-release** 