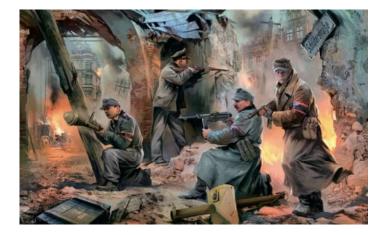

# 6272 German Volkssturm (Berlin 1945)

VOLUME: 0,017 cbm STD QTY: 40 pcs/ctn

#### BOX SIZE: 145x120x20 mm

BARCODE: 4600327062727

No glue required Kit consists of 5 figures

**New tooling** 