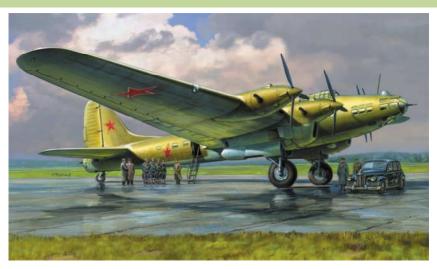

# 7280 Petlyakov Pe-8 ON Stalin's Plane

VOLUME: 0,075 cbm STD QTY: 5 pcs/ctn

BOX SIZE: 487x307x85 mm

BARCODE: 4600327072801

This plane was a Soviet Pe-8 bomber converted to a passenger aircraft suited for transatlantic flights. Stalin used this Pe-8 ON for his personal transport.

Kit consists of 335 parts Decal for one Soviet plane 9 figures for Stalin and his team, pilot and gunner included

Model wingspan: 54,3 cm

**Re-release** 