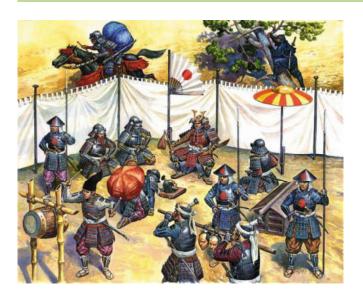

### 8029 Samurai Army Headquarter 16<sup>th</sup> – 17<sup>th</sup> cty

1/72

VOLUME: 0,039 cbm STD QTY: 20 pcs/ctn

BOX SIZE: 258x162x38 mm

BARCODE: 4600327080295

Kit consists of

- 25 foot soldiers
- 3 riders with horse

Structure for headquarter with flags and gong

**Re-release**